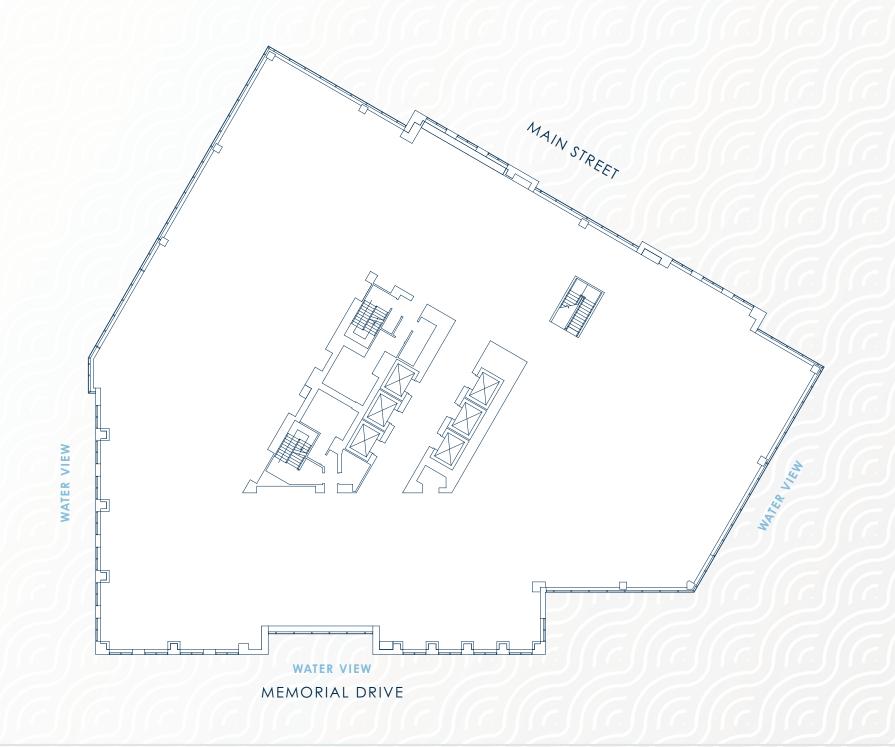

SF of newly available space. This highly visible building is the perfect location for businesses and employees to surround themselves with the best and the brightest within the Cambridge community.





Over 213,000 SF available

Located in the vibrant and intellectually rich neighborhood of **Kendall Square** 

Prestigious and convenient location alongside MIT

Surrounded by **best-in-class technology**, life science and academic professionals

Expansive **light-filled spaces** with permanently **unobstructed views** of the Charles River and Boston Skyline

Nearly \$50 million of recent capital improvements completed

Abundant **in-building parking** and bike storage

**Direct access to Boston** via the Longfellow Bridge and MBTA Red Line









### FLOORS 3-9

CORE & SHELL 22,000 SF



### FLOOR 14

### **FULL FLOOR TENANT**

#### STAFF REQUIREMENTS

| DESIGNATION                  | PRV'D |
|------------------------------|-------|
| OFFICE (10X12) - EXTERIOR    | 4     |
| OFFICE (10X10) - INTERIOR    | 10    |
|                              |       |
| BENCHING (72"X30")           | 88    |
| FREE STANDING DECK (60"X30") | 25    |
|                              |       |
| RECEPTION                    | 1     |
| TOTAL STAFF                  | 128   |

#### SUPPORT REQUIREMENTS

| SUPPORT REQUIREMENTS |       |
|----------------------|-------|
| SPACE USE            | PRV'D |
| CONFERENCE (14P)     | 1     |
| CONFERENCE (8P)      | 3     |
| HUDDLE (5P)          | 3     |
| HUDDLE (2P)          | 2     |
| FOCUS (1P)           | 4     |
|                      |