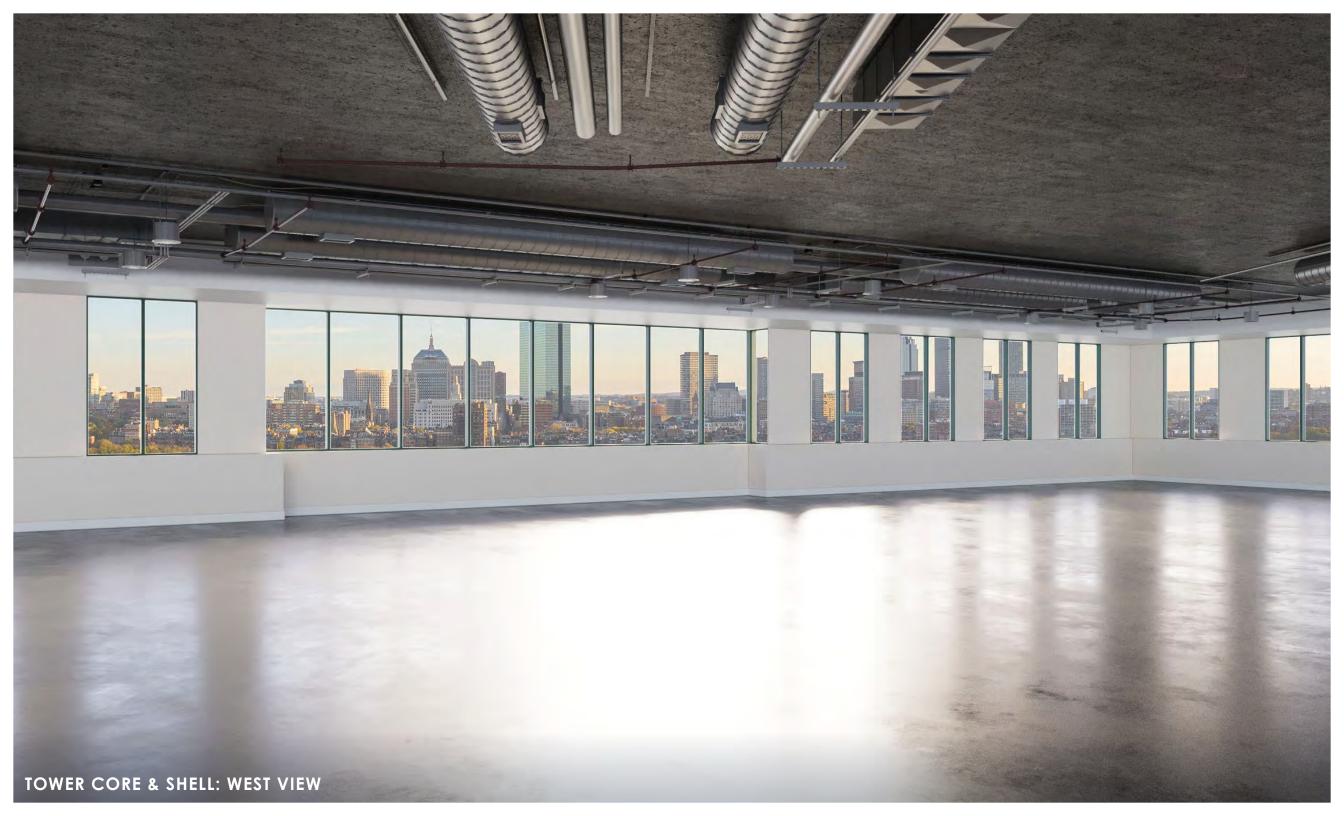

Expansive **light-filled spaces** with permanently **unobstructed views** of the Charles River and Boston Skyline

Nearly \$50 million of recent capital improvements completed

Abundant **in-building parking** and bike storage

### FLOORS 3-9

CORE & SHELL 22,000 SF