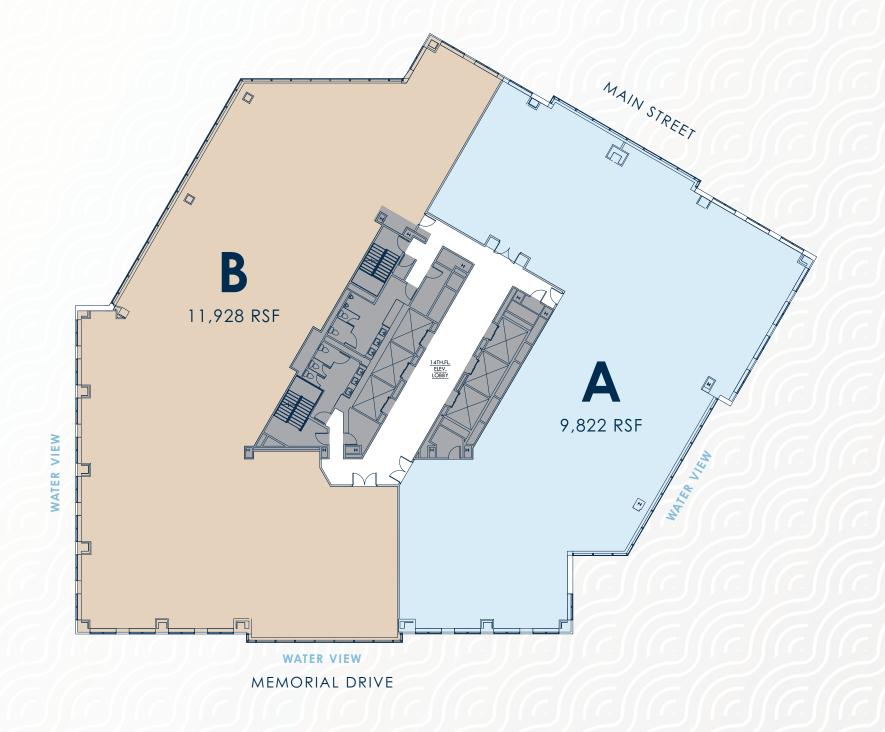

| 88    |
| FREE STANDING DECK (60"X30") | 25    |
|                              |       |
| RECEPTION                    | 1     |
| TOTAL STAFF                  | 128   |

#### SUPPORT REQUIREMENTS

| SUPPORT REQUIREMENTS |       |
|----------------------|-------|
| SPACE USE            | PRV'D |
| CONFERENCE (14P)     | 1     |
| CONFERENCE (8P)      | 3     |
| HUDDLE (5P)          | 3     |
| HUDDLE (2P)          | 2     |
| FOCUS (1P)           | 4     |
|                      |       |
| PANTRY               | 1     |
| COFFEE               | 1     |
| COLLAB. CAFE         | 1     |
| PRINTER / COPY       | 2     |
| SERVER               | 1     |
| WELLNESS             | 1     |
| STORAGE              | 3     |
| CLOSET               | 6     |



FLOOR 14

MULTI-TENANT STUDY



FLOOR 14

MULTI-TENANT STUDY



## CAMBRIDGE IS A PLACE WHERE AMBITION INSPIRES PROGRESS.











**PHILIPS** Meta





Johnson&Johnson























REGENERON





BIONTECH

















**MIT VOLPE** 

## ONE MEMORIAL MAKES YOUR DAY MORE CONVENIENT.



**Full Service Cafe** with Outdoor Seating



**3-Minute Walk** to Kendall/MIT MBTA Station



Fitness Center with Locker Rooms, Showers & Towel Service



**5-Minute Walk** from Bus Routes 64, 85 & CT2



**310 Space Parking Garage** with EV Stations



**Shuttle Access** via Charles River TMA EZRide



Secure Indoor & Outdoor **Bicycle Spaces** 



On-Site **Bluebike Station** 



Multiple **Outdoor Spaces** with Direct Access to MIT & Kendall Square



**Unobstructed Views** of the Charles River & Boston Skyline