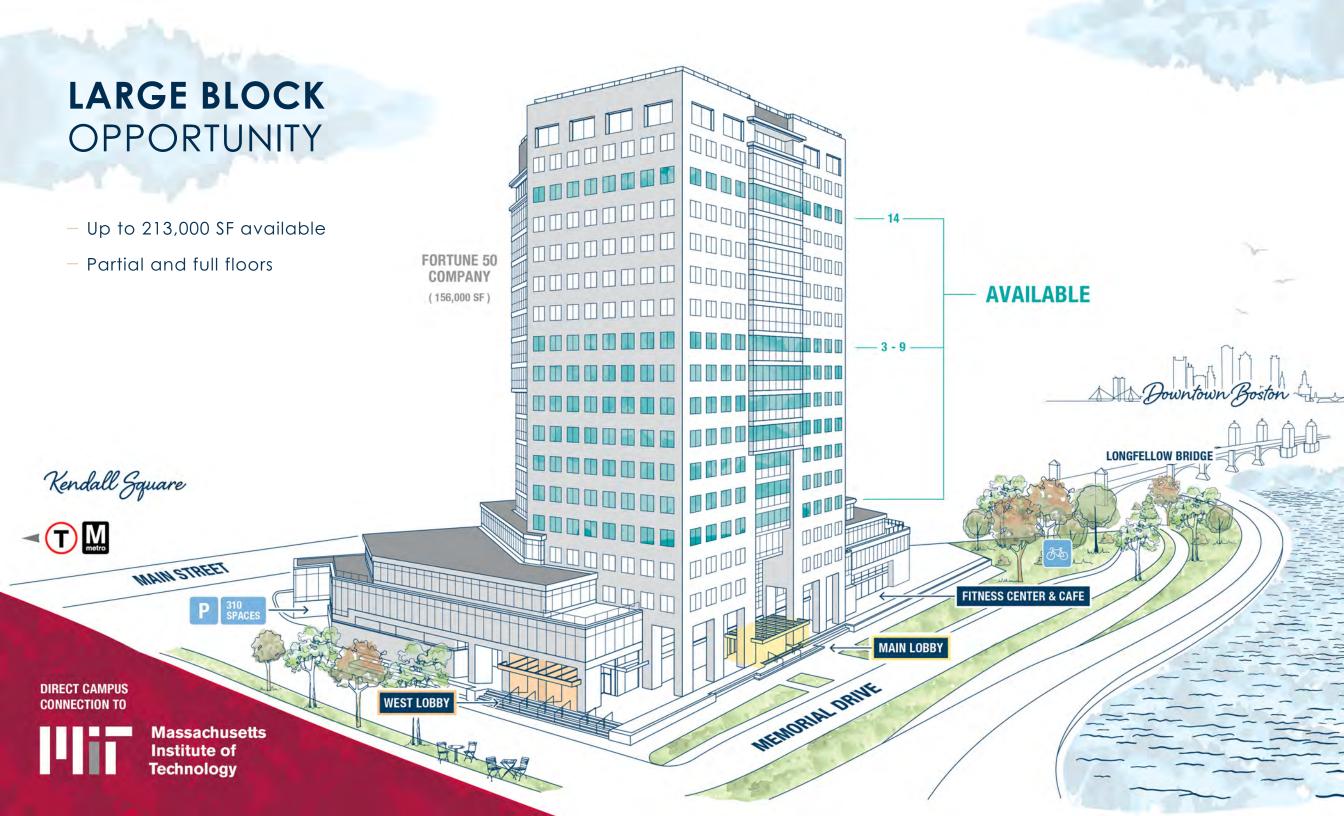

After being fully occupied for years, companies now have the rare opportunity to make One Memorial Drive their headquarters with over 213,000 SF of newly available space. This highly visible building is the perfect location for businesses and employees to surround themselves with the best and the brightest within the Cambridge community.

Over 213,000 SF available

Located in the vibrant and intellectually rich neighborhood of **Kendall Square** 

Prestigious and convenient location alongside MIT

Surrounded by **best-in-class technology**, life science and academic professionals

### FLOORS 3-9

CORE & SHELL 22,000 SF

### FLOOR 14