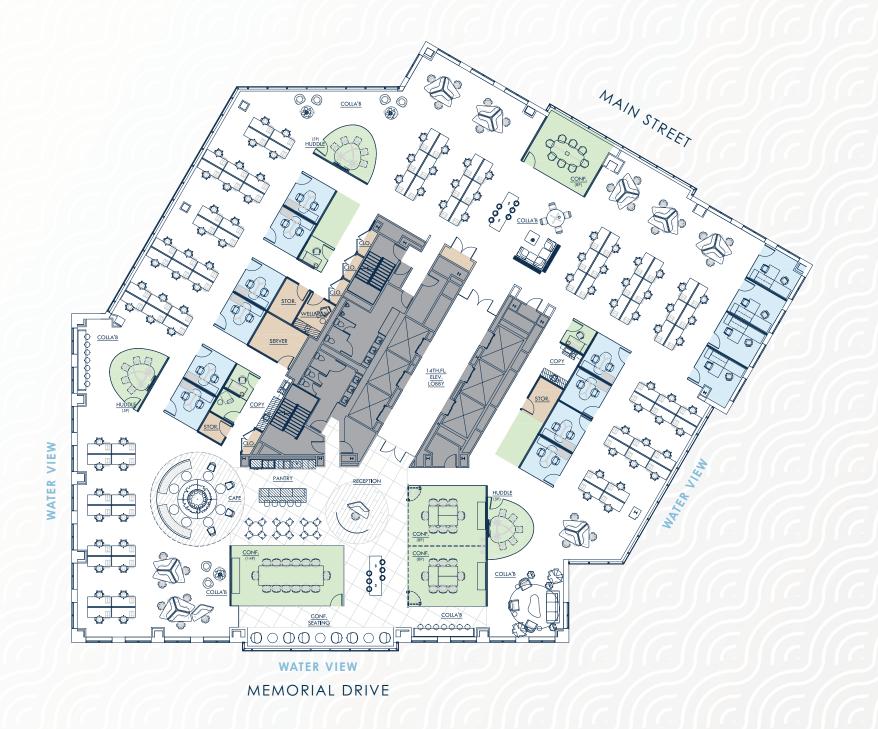

### FLOOR 14

#### STAFF REQUIREMENTS

| DESIGNATION                  | PRV'D |
|------------------------------|-------|
| OFFICE (10X12) - EXTERIOR    | 4     |
| OFFICE (10X10) - INTERIOR    | 10    |
|                              |       |
| BENCHING (72"X30")           | 88    |
| FREE STANDING DECK (60"X30") | 25    |
|                              |       |
| RECEPTION                    | 1     |
| TOTAL STAFF                  | 128   |

#### SUPPORT REQUIREMENTS

| SUPPORT REQUIREMENTS |       |
|----------------------|-------|
| SPACE USE            | PRV'D |
| CONFERENCE (14P)     | 1     |
| CONFERENCE (8P)      | 3     |
| HUDDLE (5P)          | 3     |
| HUDDLE (2P)          | 2     |
| FOCUS (1P)           | 4     |
|                      |       |
| PANTRY               | 1     |
| COFFEE               | 1     |
| COLLAB. CAFE         | 1     |
| PRINTER / COPY       | 2     |
| SERVER               | 1     |
| WELLNESS             | 1     |
| STORAGE              | 3     |
| CLOSET               | 6     |

FLOOR 14

MULTI-TENANT STUDY

FLOOR 14

MULTI-TENANT STUDY