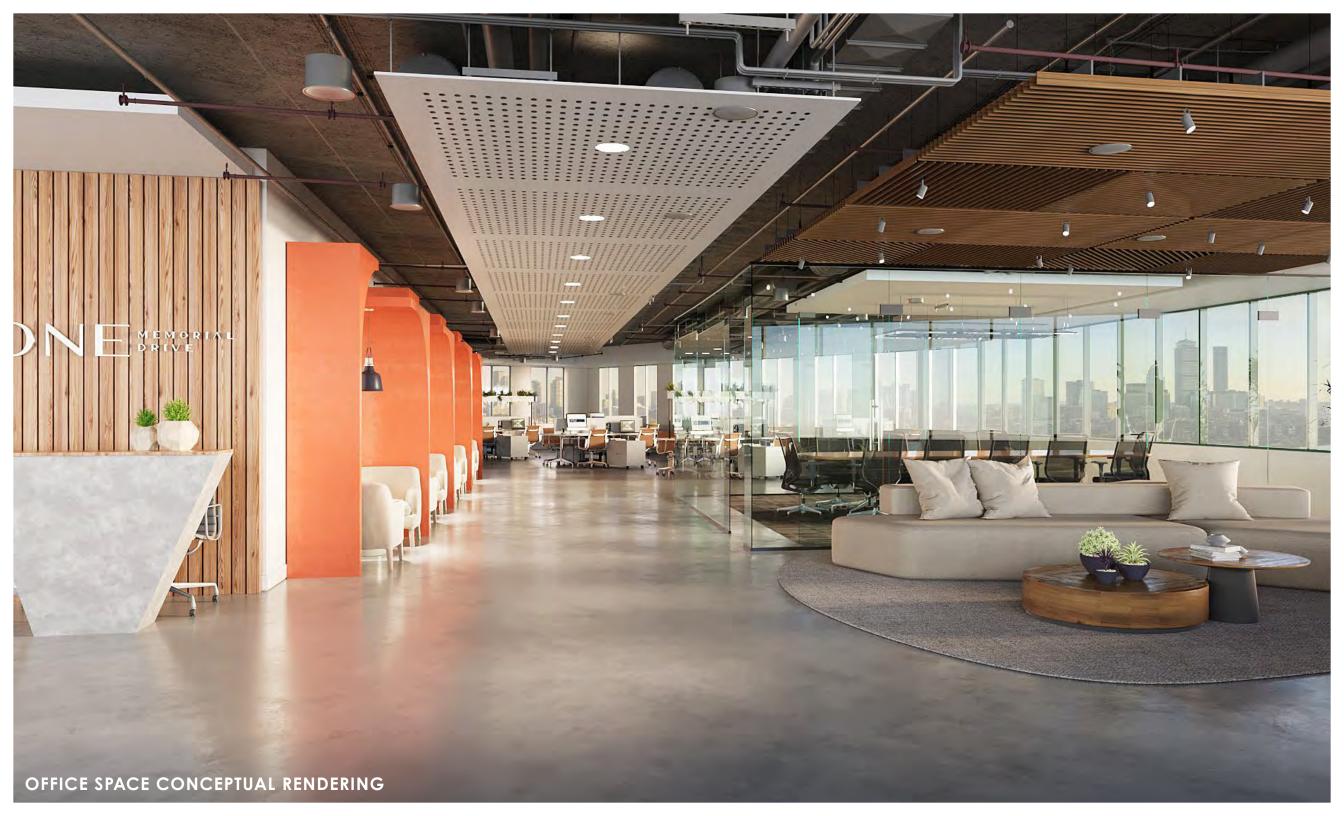

Expansive **light-filled spaces** with permanently **unobstructed views** of the Charles River and Boston Skyline

Nearly \$50 million of recent capital improvements completed

Abundant **in-building parking** and bike storage