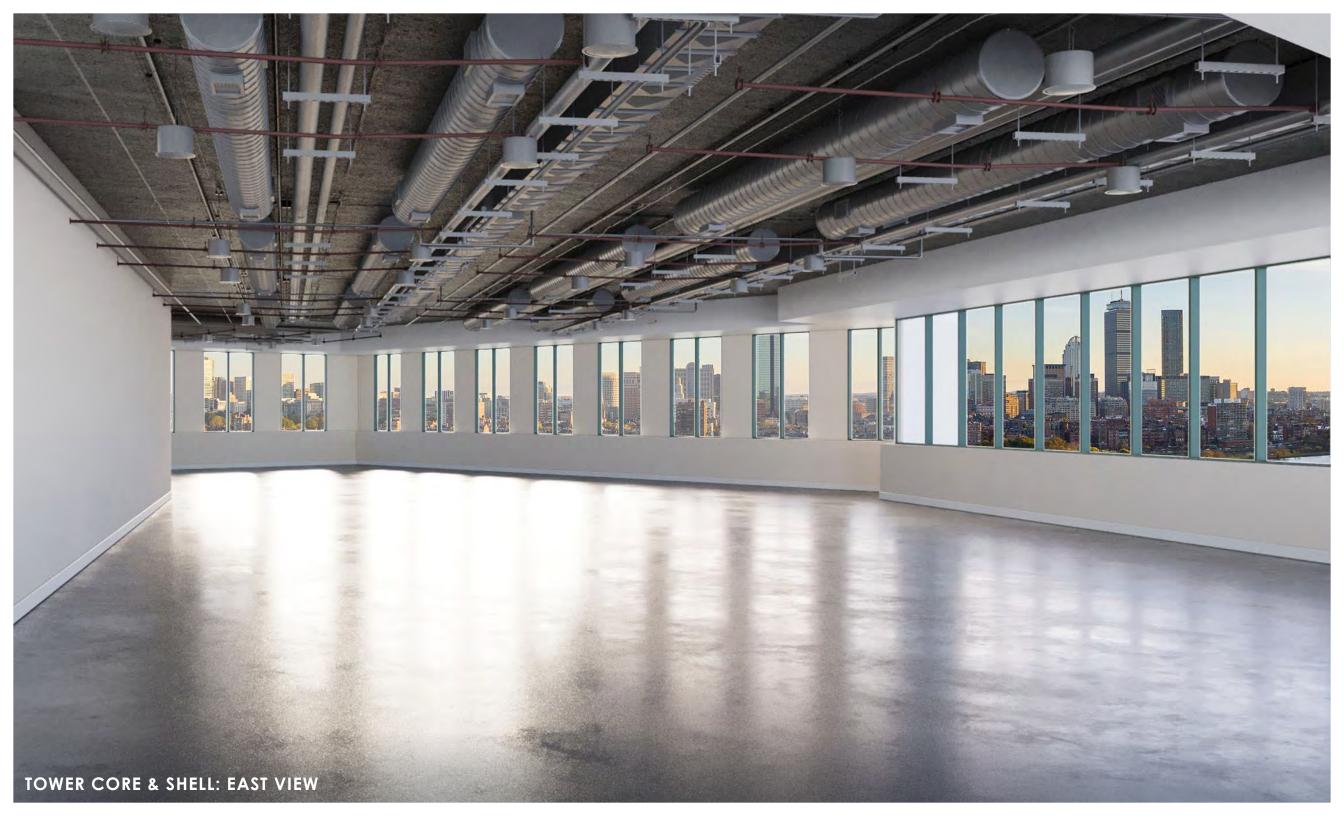

Expansive **light-filled spaces** with permanently **unobstructed views** of the Charles River and Boston Skyline

Nearly \$50 million of recent capital improvements completed

Abundant **in-building parking** and bike storage

### FLOORS 3-9

CORE & SHELL 22,000 SF