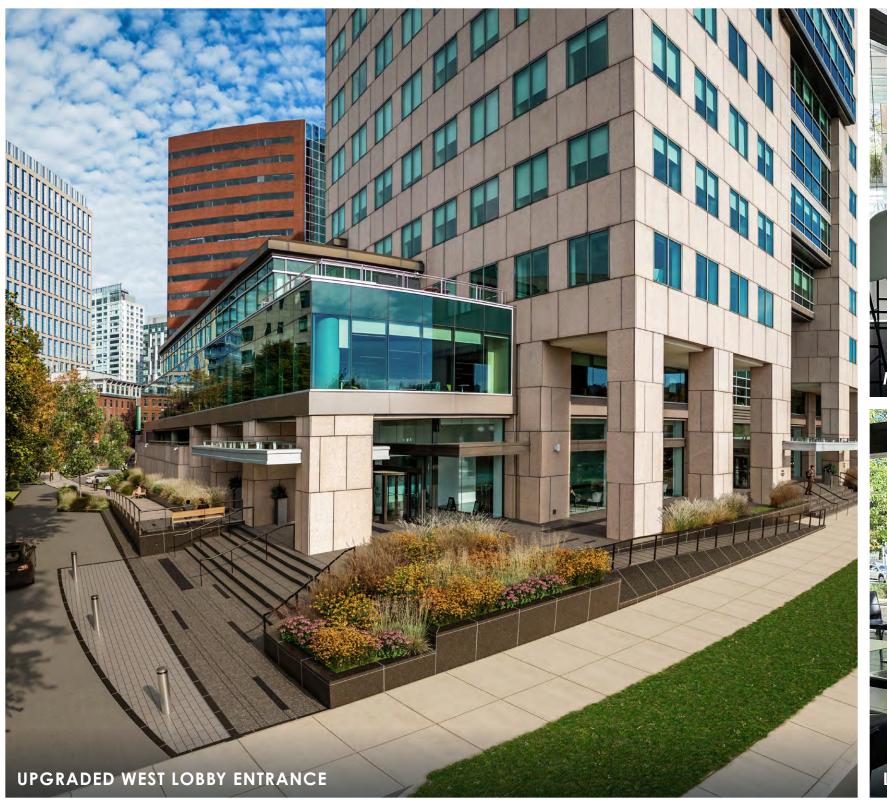

After being fully occupied for years, companies now have the rare opportunity to make One Memorial Drive their headquarters with over 213,000 SF of newly available space. This highly visible building is the perfect location for businesses and employees to surround themselves with the best and the brightest within the Cambridge community.

Expansive **light-filled spaces** with permanently **unobstructed views** of the Charles River and Boston Skyline

Nearly \$50 million of recent capital improvements completed

Abundant **in-building parking** and bike storage