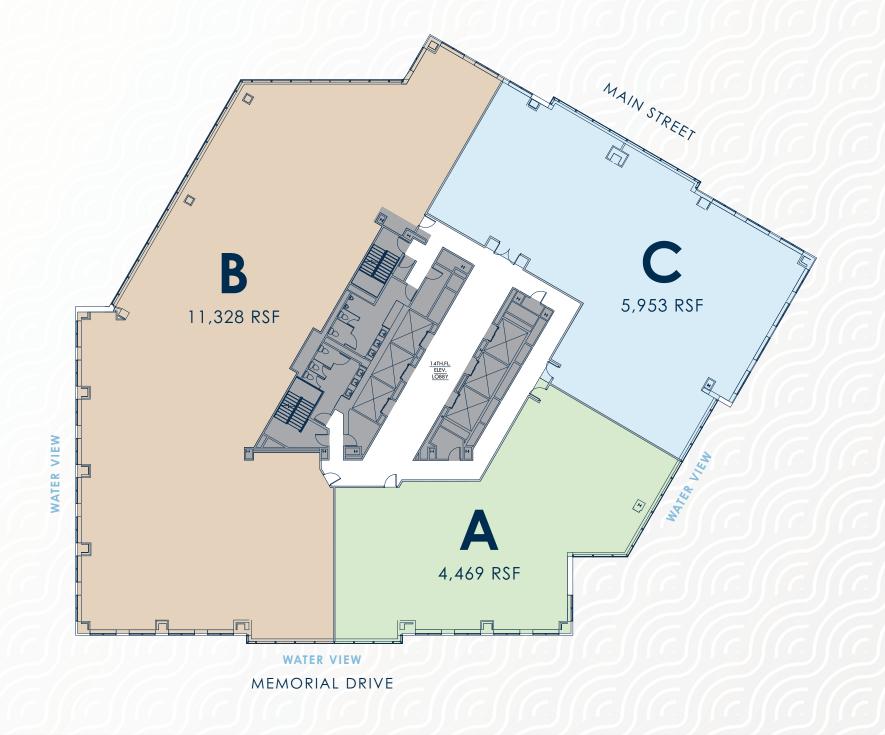

CK (60"X30") | 25    |
|                              |       |
| RECEPTION                    | 1     |
| TOTAL STAFF                  | 128   |

#### SUPPORT REQUIREMENTS

| SUPPORT REQUIREMENTS |       |
|----------------------|-------|
| SPACE USE            | PRV'D |
| CONFERENCE (14P)     | 1     |
| CONFERENCE (8P)      | 3     |
| HUDDLE (5P)          | 3     |
| HUDDLE (2P)          | 2     |
| FOCUS (1P)           | 4     |
|                      |       |
| PANTRY               | 1     |
| COFFEE               | 1     |
| COLLAB. CAFE         | 1     |
| PRINTER / COPY       | 2     |
| SERVER               | 1     |
| WELLNESS             | 1     |
| STORAGE              | 3     |
| CLOSET               | 6     |



FLOOR 14

MULTI-TENANT STUDY



FLOOR 14

MULTI-TENANT STUDY



## CAMBRIDGE IS A PLACE WHERE AMBITION INSPIRES PROGRESS.











**PHILIPS** Meta





Johnson&Johnson























REGENERON





BIONTECH

















**MIT VOLPE** 

## ONE MEMORIAL MAKES YOUR DAY MORE CONVENIENT.



**Full Service Cafe** with Outdoor Seating



**3-Minute Walk** to Kendall/MIT MBTA Station



Fitness Center with Locker Rooms, Showers & Towel Service



**5-Minute Walk** from Bus Routes 64, 85 & CT2



**310 Space Parking Garage** with EV Stations



**Shuttle Access** via Charles River TMA EZRide



Secure Indoor & Outdoor **Bicycle Spaces** 



On-Site **Bluebike Station** 



Multiple **Outdoor Spaces** with Direct Access to MIT & Kendall Square



**Unobstructed Views** of the Charles River & Boston Skyline







## MAIN & MEMORIAL. EVERYTHING Y