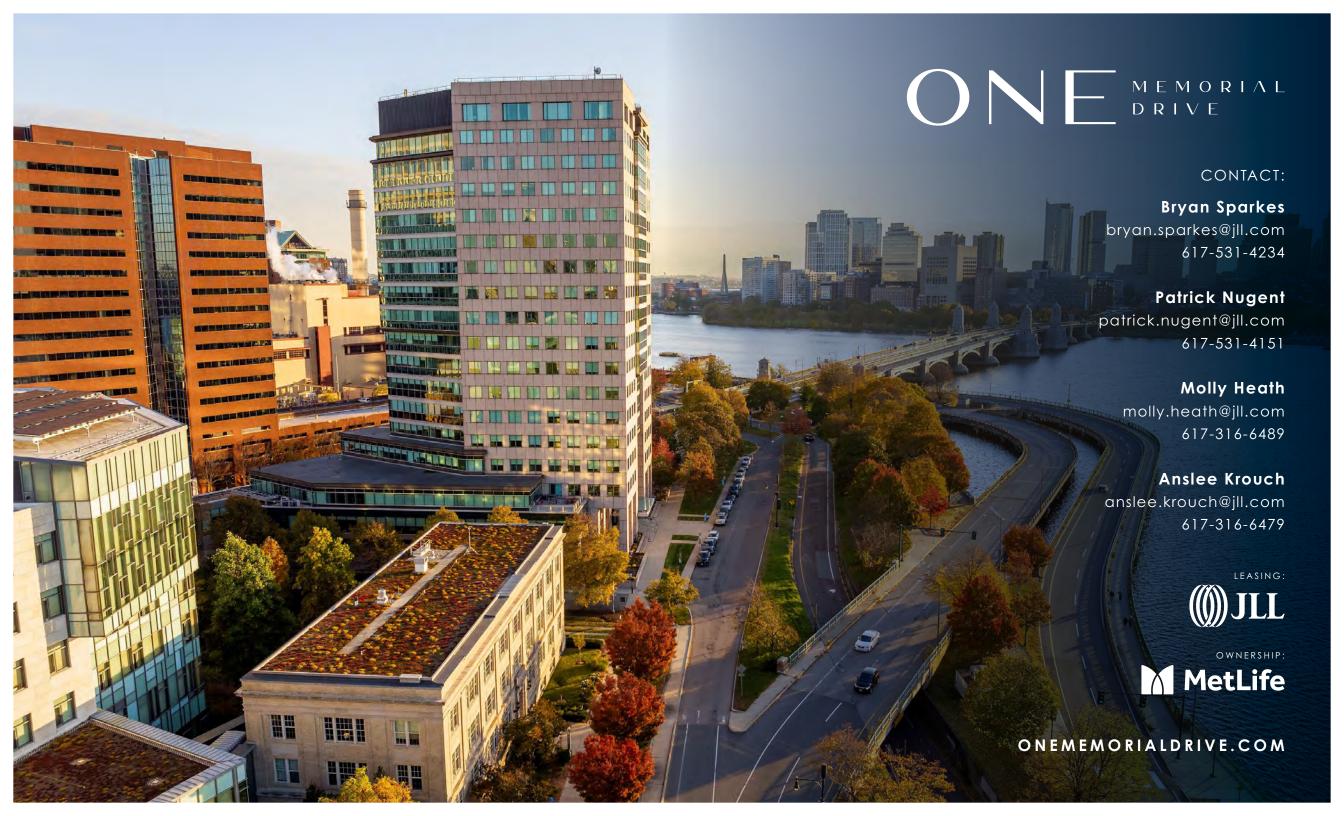

# MEMORIAL DRIVE

THE INTERSECTION OF EDUCATION + INNOVATION

### ONE MEMORIAL DRIVE

is a place where connections happen and ambition thrives. Situated at the intersection of education and innovation—just steps from MIT's expansive campus in the vibrant and internationally recognized district of Kendall Square.

Expansive **light-filled spaces** with permanently **unobstructed views** of the Charles River and Boston Skyline

Nearly \$50 million of recent capital improvements completed

Abundant **in-building parking** and bike storage